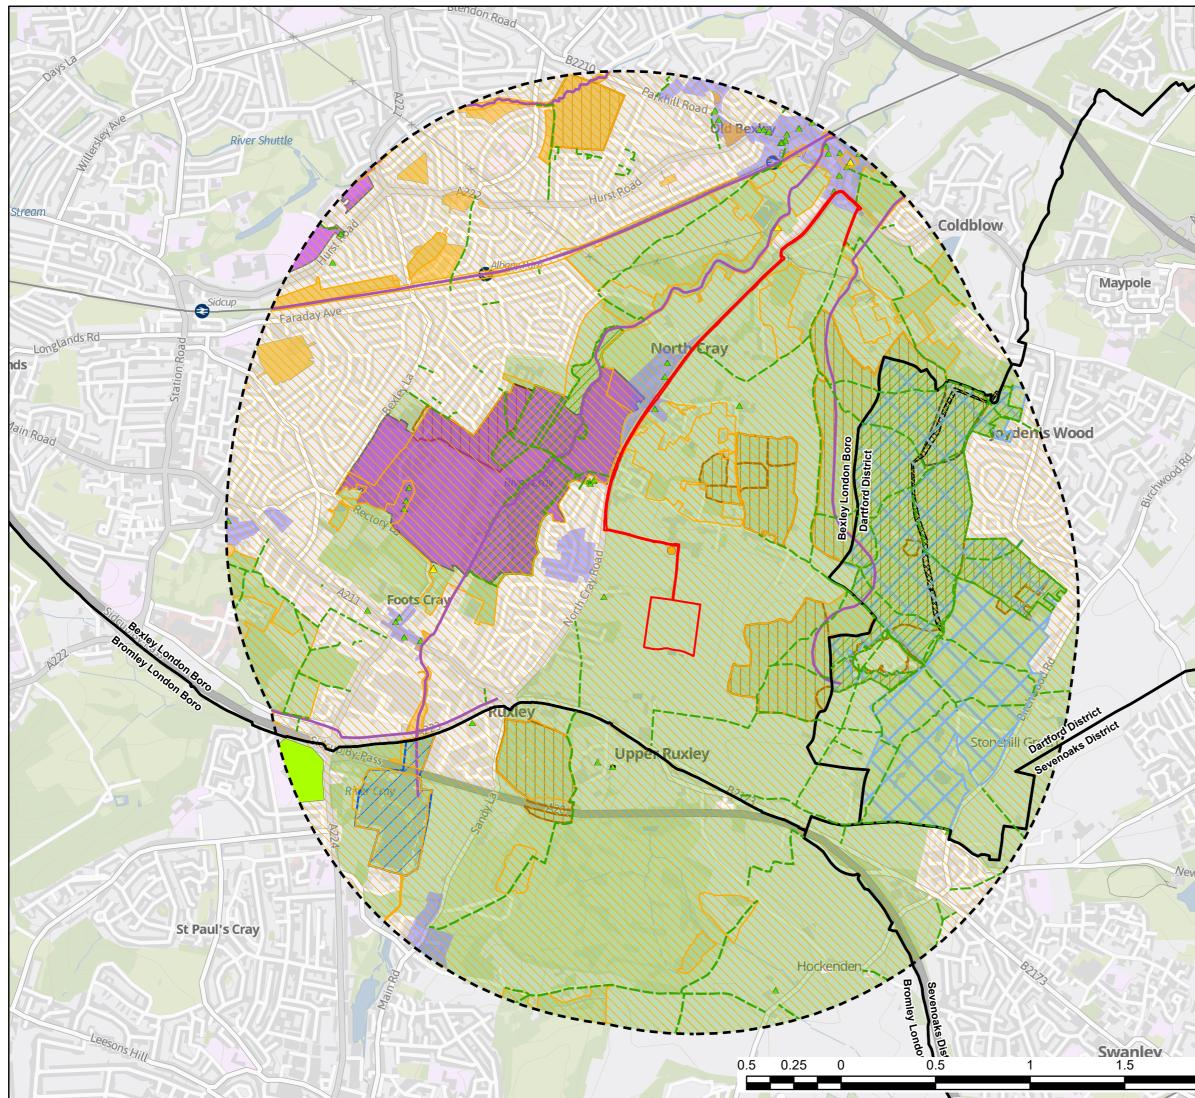

## LAND AT NORTH CRAY ROAD, ENERGY STORAGE SYSTEM

LANDSCAPE, TOWNSCAPE AND VISUAL IMPACT ASSESSMENT LTVIA PART 2 OF 5

Prepared for Net Zero Thirty Two Limited April 2025

|                 | RHLA LTD                                                                                                                                                                                                             |                   |      |        |                  |  |
|-----------------|----------------------------------------------------------------------------------------------------------------------------------------------------------------------------------------------------------------------|-------------------|------|--------|------------------|--|
|                 | Project Title<br>North Cray Road ESS                                                                                                                                                                                 |                   |      |        |                  |  |
| Bowmans         | <sup>Client</sup><br>Net Zero Thirty Two Ltd                                                                                                                                                                         |                   |      |        |                  |  |
|                 | Drawing Title<br>Site Context                                                                                                                                                                                        |                   |      |        |                  |  |
| Heat            | <ul><li>General Notes</li><li>1. Do not scale from this drawing.</li><li>2. All dimensions, co-ordinates and levels are shown in meters unless otherwise stated.</li></ul>                                           |                   |      |        |                  |  |
| atoncrossed     | 2km Study Area         Site Boundary         Local Authority Boundary                                                                                                                                                |                   |      |        |                  |  |
| Hook Gree       | Public Right of Way     Grade II* Listed Building     Grade II Listed Building     Locally Listed Building                                                                                                           |                   |      |        |                  |  |
|                 | Scheduled Monument<br>Conservation Area<br>Registered Parks and Gardens                                                                                                                                              |                   |      |        |                  |  |
|                 | Ancient Woodland<br>Site of Special Scientific Interest<br>Local Nature Reserve                                                                                                                                      |                   |      |        |                  |  |
|                 | Green Belt (2021-22) The Bromley Local Plan (2019) Urban Open Space                                                                                                                                                  |                   |      |        |                  |  |
|                 | Sites of Importance for Nature Conservation Bexley Local Plan (2023) Strategic Green Wildlife Corridors Sites of Importance to Nature Conservation                                                                   |                   |      |        |                  |  |
| Hextable        | Local Nature Reserves<br>Urban Open Space<br>Dartford Borough Local Plan (2024 - 2037)<br>Local Wildlife Sites (M14)                                                                                                 |                   |      |        |                  |  |
| Maine           | Borou                                                                                                                                                                                                                | ugh Open Space (I | M13) |        |                  |  |
| ew.Barn.Rd      | -                                                                                                                                                                                                                    |                   | -    | -      | -                |  |
| 935             | Revision         By/Check         Date         Suffix           © THIS DRAWING IS COPYRIGHT           Contains OS data © Crown Copyright and database           right 2025           Contains data from OS Zoomstack |                   |      |        |                  |  |
|                 | Drawn Review Approved Date                                                                                                                                                                                           |                   |      |        |                  |  |
| 2<br>Kilometers | Drawing No<br>FIGURE 1                                                                                                                                                                                               | EB                | RH   | 2025-0 | 2-14<br>Rev<br>- |  |