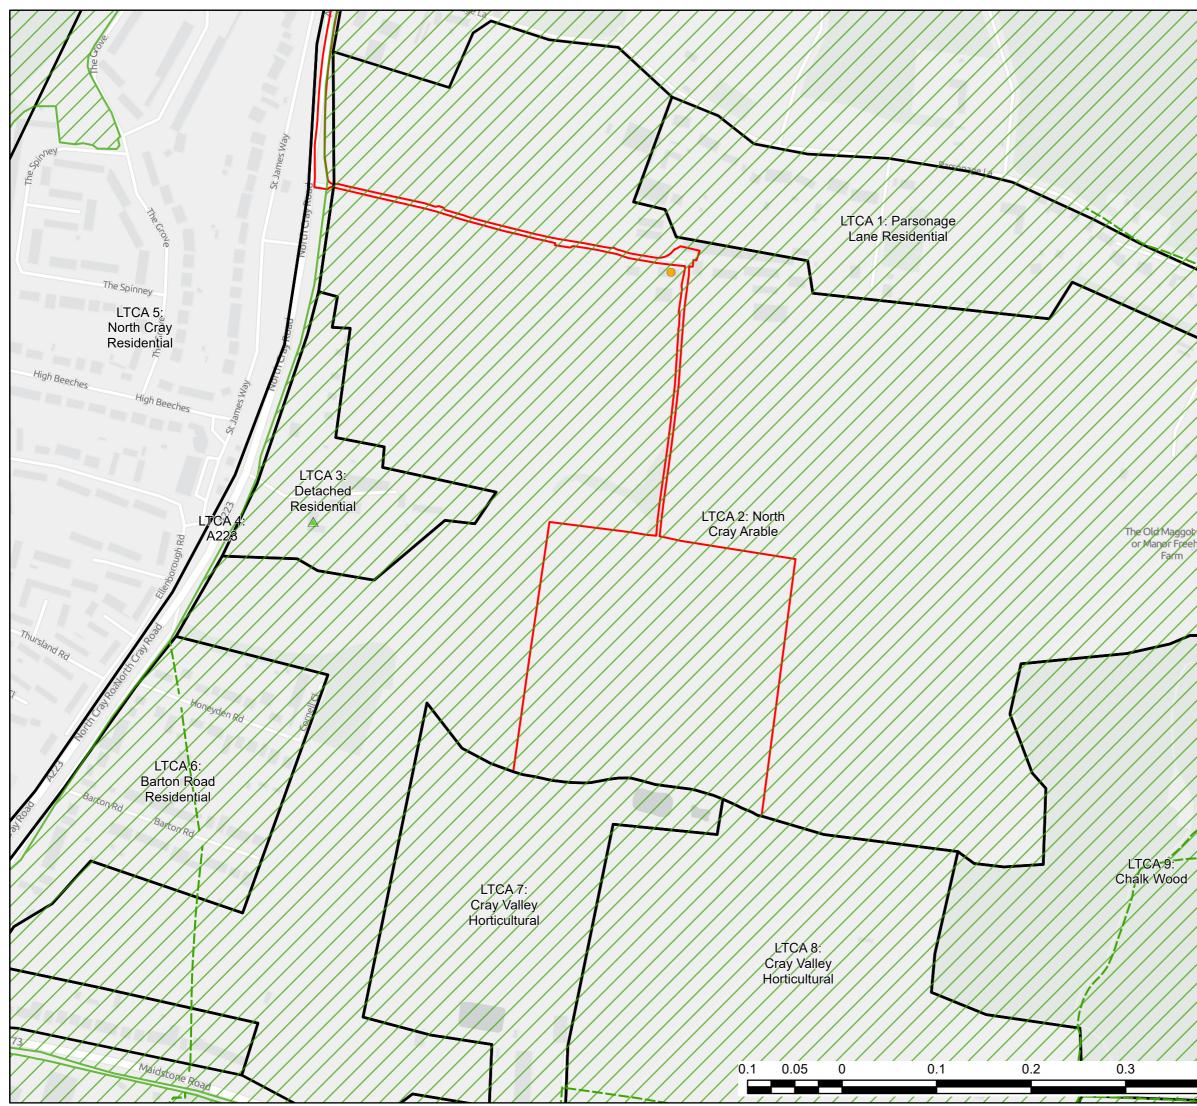

| Ň                 | RHLA LTD                                                                                                                                                                   |                                                                                                         |                |                |          |  |
|-------------------|----------------------------------------------------------------------------------------------------------------------------------------------------------------------------|---------------------------------------------------------------------------------------------------------|----------------|----------------|----------|--|
|                   | Project Title<br>North Cray Road ESS                                                                                                                                       |                                                                                                         |                |                |          |  |
|                   | <sup>Client</sup><br>Net Zero Thirty Two Ltd                                                                                                                               |                                                                                                         |                |                |          |  |
|                   | Drawing Title                                                                                                                                                              |                                                                                                         |                |                |          |  |
|                   | Local Townscape Character Area Plan                                                                                                                                        |                                                                                                         |                |                |          |  |
|                   | <ul><li>General Notes</li><li>1. Do not scale from this drawing.</li><li>2. All dimensions, co-ordinates and levels are shown in meters unless otherwise stated.</li></ul> |                                                                                                         |                |                |          |  |
| fam               | Town                                                                                                                                                                       | Boundary<br>nscape Areas<br>in Belt (2021-2<br>le II Listed Buil<br>lic Right of Wa<br>Ily Listed Build | lding<br>y     |                |          |  |
|                   |                                                                                                                                                                            |                                                                                                         |                |                |          |  |
| _marked_          |                                                                                                                                                                            |                                                                                                         |                |                | +        |  |
| /////             |                                                                                                                                                                            |                                                                                                         |                |                | +        |  |
| /////             | -                                                                                                                                                                          |                                                                                                         | -              | -              | -        |  |
| /////             | Revision                                                                                                                                                                   |                                                                                                         | By/Check       | Date           | Suffix   |  |
|                   | © THIS DRAWING IS COPYRIGHT<br>Contains OS data © Crown Copyright and database<br>right 2025<br>Contains data from OS Zoomstack                                            |                                                                                                         |                |                |          |  |
|                   | Drawn<br>DB                                                                                                                                                                | Review<br>EB                                                                                            | Approved<br>RH | Date<br>2025-0 | 2-17     |  |
| 0.4<br>Kilometers | Drawing No<br>FIGURE 3                                                                                                                                                     |                                                                                                         |                |                | Rev<br>- |  |