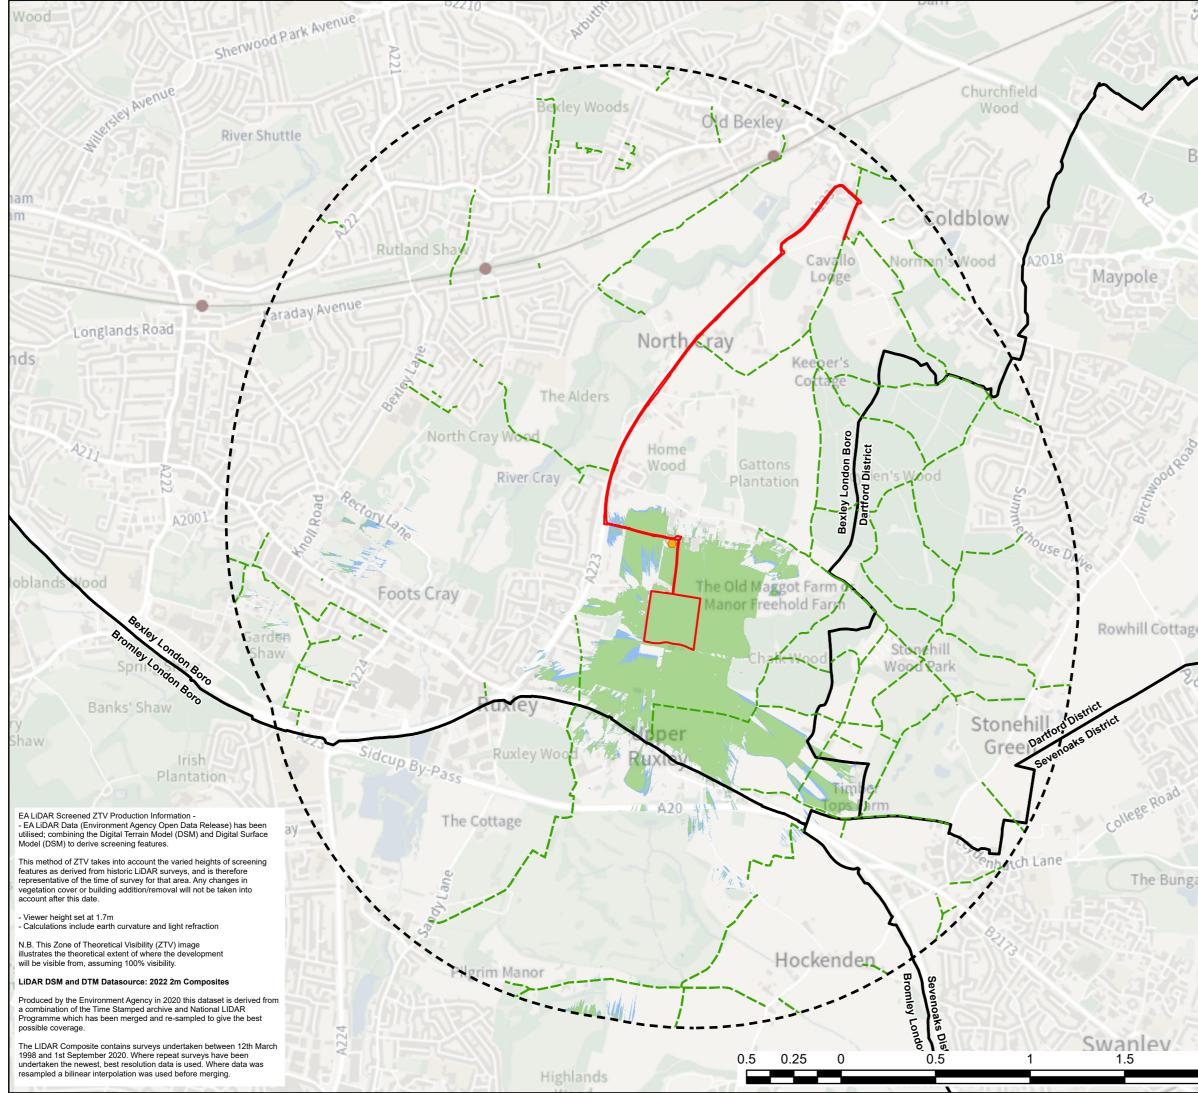

| A             | RHLA LTD                                                                                                                                                                   |                   |          |        |             |  |  |
|---------------|----------------------------------------------------------------------------------------------------------------------------------------------------------------------------|-------------------|----------|--------|-------------|--|--|
|               | Project Title                                                                                                                                                              |                   |          |        |             |  |  |
|               | North Cray Road ESS                                                                                                                                                        |                   |          |        |             |  |  |
| Bowmans       | Client                                                                                                                                                                     |                   |          |        |             |  |  |
|               | Net Zero Thirty Two Ltd                                                                                                                                                    |                   |          |        |             |  |  |
|               | Drawing Title<br>Zone of Theoretical Visibility<br>with Screening                                                                                                          |                   |          |        |             |  |  |
| Heath         |                                                                                                                                                                            | g                 |          |        |             |  |  |
|               | <ul><li>General Notes</li><li>1. Do not scale from this drawing.</li><li>2. All dimensions, co-ordinates and levels are shown in meters unless otherwise stated.</li></ul> |                   |          |        |             |  |  |
|               |                                                                                                                                                                            | Site Boundary     |          |        |             |  |  |
| 0             | <u> </u>                                                                                                                                                                   | n Study Area      |          |        |             |  |  |
|               | Loc                                                                                                                                                                        | al Authority Bo   | undary   |        |             |  |  |
|               | Public Right of Way                                                                                                                                                        |                   |          |        |             |  |  |
|               | Zones of Theoretical Visibility                                                                                                                                            |                   |          |        |             |  |  |
| Green         | 3m Development Height                                                                                                                                                      |                   |          |        |             |  |  |
| Ma            | 7m                                                                                                                                                                         | Development H     | leight   |        |             |  |  |
|               | Loc                                                                                                                                                                        | ally Listed Build | ling     |        |             |  |  |
|               |                                                                                                                                                                            |                   |          |        |             |  |  |
|               |                                                                                                                                                                            |                   |          |        |             |  |  |
| zes           |                                                                                                                                                                            |                   |          |        |             |  |  |
| doledock Lane |                                                                                                                                                                            |                   |          |        |             |  |  |
|               |                                                                                                                                                                            |                   |          |        |             |  |  |
| Hextable      |                                                                                                                                                                            |                   |          |        |             |  |  |
|               |                                                                                                                                                                            |                   |          |        |             |  |  |
|               |                                                                                                                                                                            |                   |          |        |             |  |  |
|               |                                                                                                                                                                            |                   |          |        | $\top$      |  |  |
|               |                                                                                                                                                                            |                   |          |        |             |  |  |
| galow         | -                                                                                                                                                                          |                   | -        | -      | -           |  |  |
|               | Revision                                                                                                                                                                   |                   | By/Check | Date   | Suffix      |  |  |
|               | © THIS DRAWING IS COPYRIGHT                                                                                                                                                |                   |          |        |             |  |  |
|               |                                                                                                                                                                            |                   |          |        |             |  |  |
|               |                                                                                                                                                                            |                   |          |        |             |  |  |
|               |                                                                                                                                                                            |                   |          |        |             |  |  |
| 104           | Drawn                                                                                                                                                                      | Review            | Approved | Date   |             |  |  |
| 2             | DB<br>Drawing No                                                                                                                                                           | EB                | RH       | 2025-0 | 1-18<br>Rev |  |  |
| Kilometers    | FIGURE 4                                                                                                                                                                   | łb                |          |        | -           |  |  |