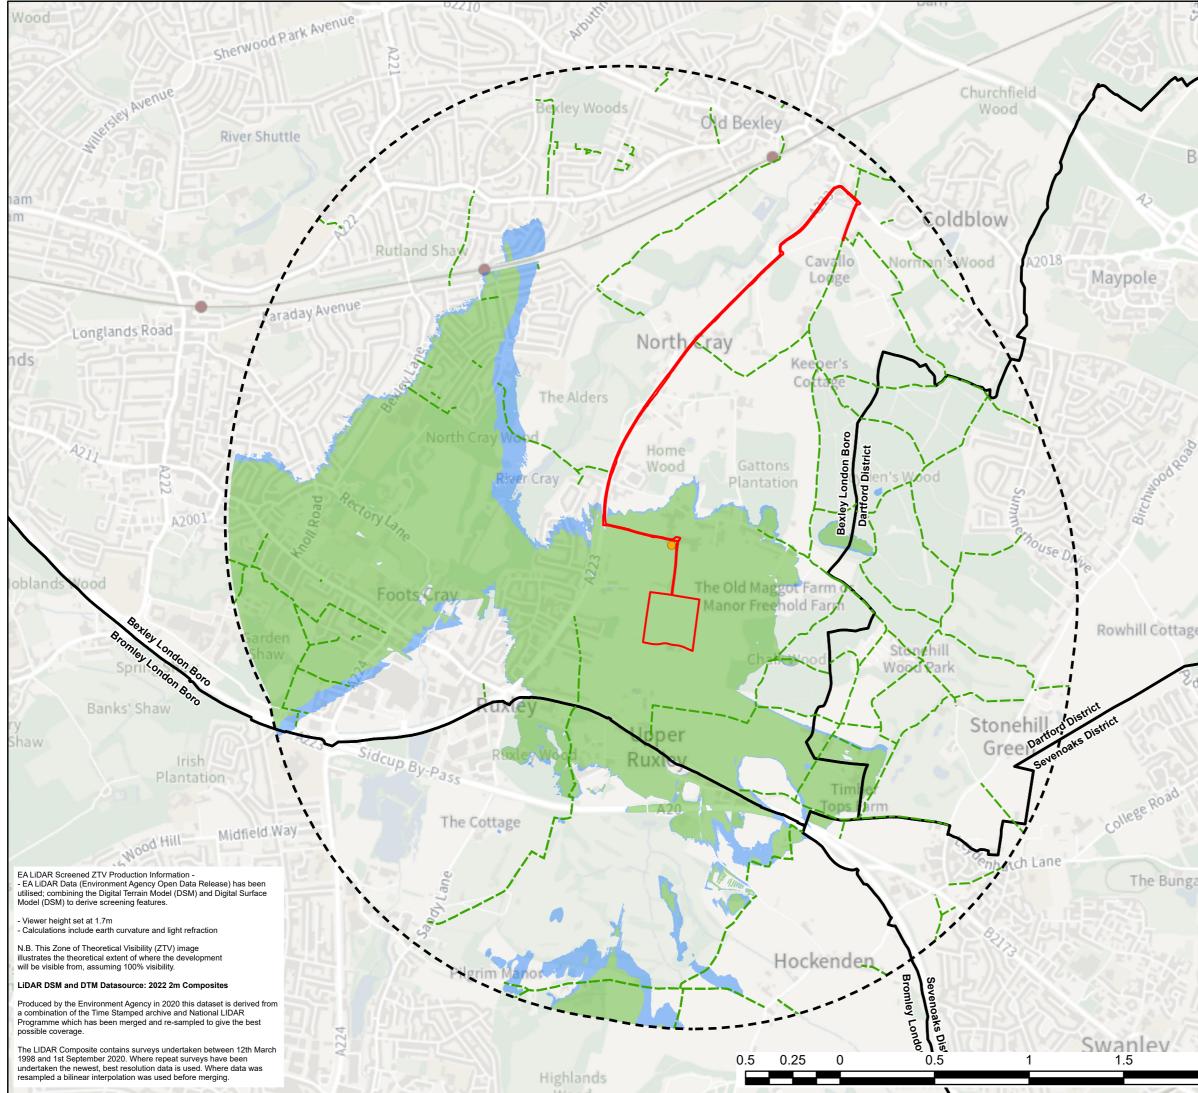

|               | RHLA LTD                                                                                                                                                                   |                 |                |             |        |  |
|---------------|----------------------------------------------------------------------------------------------------------------------------------------------------------------------------|-----------------|----------------|-------------|--------|--|
|               | Project Title                                                                                                                                                              |                 |                |             |        |  |
|               | North Cray Road ESS                                                                                                                                                        |                 |                |             |        |  |
| Bowmans       | Client                                                                                                                                                                     |                 |                |             |        |  |
|               | Net Zero Thirty Two Ltd                                                                                                                                                    |                 |                |             |        |  |
|               | Drawing Title                                                                                                                                                              |                 |                |             |        |  |
| Heath         | Zone of Theoretical Visibility<br>Bare Earth                                                                                                                               |                 |                |             |        |  |
| Head          |                                                                                                                                                                            |                 |                |             |        |  |
|               | <ul><li>General Notes</li><li>1. Do not scale from this drawing.</li><li>2. All dimensions, co-ordinates and levels are shown in meters unless otherwise stated.</li></ul> |                 |                |             |        |  |
|               |                                                                                                                                                                            |                 |                |             |        |  |
|               |                                                                                                                                                                            | Boundary        |                |             |        |  |
| 0             | 2km                                                                                                                                                                        | n Study Area    |                |             |        |  |
|               | Loca                                                                                                                                                                       | al Authority Bo | oundary        |             |        |  |
|               | – — Public Rifght of Way                                                                                                                                                   |                 |                |             |        |  |
|               | Zones of Theoretical Visibility                                                                                                                                            |                 |                |             |        |  |
| Green         | 3m Development Height                                                                                                                                                      |                 |                |             |        |  |
| Ma            | 7m                                                                                                                                                                         | Development     | Height         |             |        |  |
|               | e Loca                                                                                                                                                                     | ally Listed Bui | lding          |             |        |  |
|               |                                                                                                                                                                            |                 |                |             |        |  |
|               |                                                                                                                                                                            |                 |                |             |        |  |
| zes           |                                                                                                                                                                            |                 |                |             |        |  |
| ddledock Lane |                                                                                                                                                                            |                 |                |             |        |  |
|               |                                                                                                                                                                            |                 |                |             |        |  |
| Hextable      |                                                                                                                                                                            |                 |                |             |        |  |
| XIV           |                                                                                                                                                                            |                 |                |             |        |  |
|               |                                                                                                                                                                            |                 |                |             |        |  |
|               |                                                                                                                                                                            |                 |                |             |        |  |
|               |                                                                                                                                                                            |                 |                |             |        |  |
|               |                                                                                                                                                                            |                 |                |             |        |  |
| alow          | -                                                                                                                                                                          |                 | -              | -           | -      |  |
|               | Revision                                                                                                                                                                   |                 | By/Check       | Date        | Suffix |  |
|               | © THIS DRA                                                                                                                                                                 | WING IS COPY    | RIGHT          |             |        |  |
|               | © THIS DRAWING IS COPYRIGHT                                                                                                                                                |                 |                |             |        |  |
|               |                                                                                                                                                                            |                 |                |             |        |  |
|               |                                                                                                                                                                            |                 |                |             |        |  |
|               |                                                                                                                                                                            |                 |                |             |        |  |
|               |                                                                                                                                                                            |                 |                |             |        |  |
| 4000          | Drawn<br>DB                                                                                                                                                                | Review<br>EB    | Approved<br>RH | Date 2025-0 | 1-19   |  |
| 2             | Drawing No Rev                                                                                                                                                             |                 |                |             |        |  |
| Kilometers    | FIGURE 4a -                                                                                                                                                                |                 |                |             | -      |  |