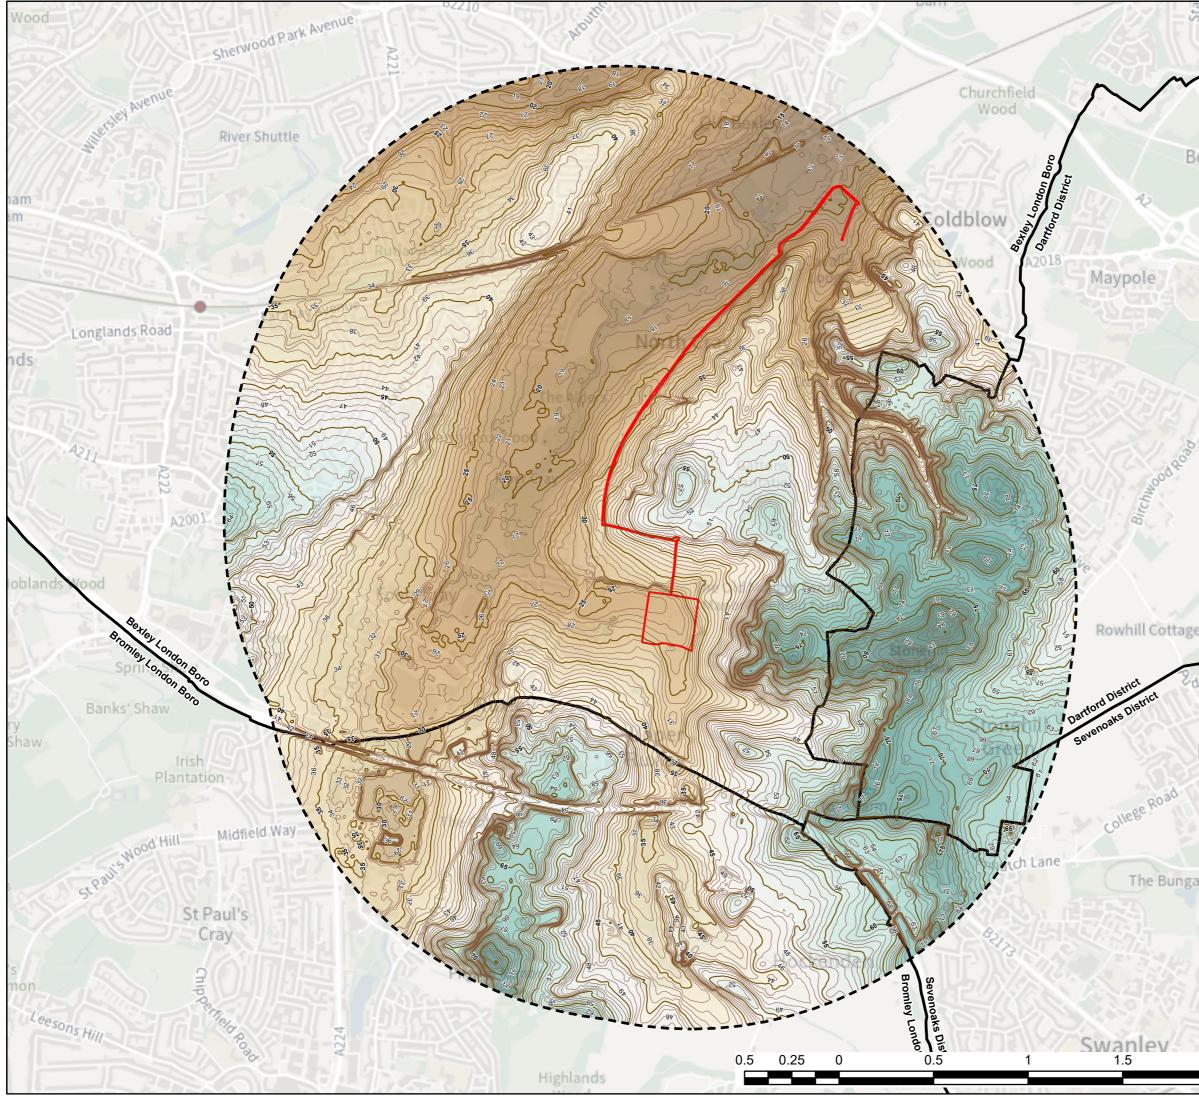

| _             |                                                                                                                                                                            |                     |                |                |             |  |
|---------------|----------------------------------------------------------------------------------------------------------------------------------------------------------------------------|---------------------|----------------|----------------|-------------|--|
|               | RHLA LTD                                                                                                                                                                   |                     |                |                |             |  |
|               | Project Title                                                                                                                                                              |                     |                |                |             |  |
|               | North C                                                                                                                                                                    | North Cray Road ESS |                |                |             |  |
| Bowmans       | Client                                                                                                                                                                     | Client              |                |                |             |  |
|               | Net Zero Thirty Two Ltd                                                                                                                                                    |                     |                |                |             |  |
|               | Drawing Title                                                                                                                                                              | Drawing Title       |                |                |             |  |
|               | Topogra                                                                                                                                                                    | Topography          |                |                |             |  |
| Heath         |                                                                                                                                                                            |                     |                |                |             |  |
|               | <ul><li>General Notes</li><li>1. Do not scale from this drawing.</li><li>2. All dimensions, co-ordinates and levels are shown in meters unless otherwise stated.</li></ul> |                     |                |                |             |  |
|               | <b>r</b> 2km                                                                                                                                                               | Study Area          |                |                |             |  |
| El Vara       |                                                                                                                                                                            | Boundary            |                |                |             |  |
| 0,            |                                                                                                                                                                            | al Authority Bou    | undary         |                |             |  |
|               | <u> </u>                                                                                                                                                                   | ,<br>Major Contour  | ,              |                |             |  |
|               |                                                                                                                                                                            |                     |                |                |             |  |
|               |                                                                                                                                                                            | 1m Minor Contour    |                |                |             |  |
| Green         | 85.65                                                                                                                                                                      |                     |                |                |             |  |
|               | 11                                                                                                                                                                         |                     |                |                |             |  |
|               |                                                                                                                                                                            |                     |                |                |             |  |
| ges           |                                                                                                                                                                            |                     |                |                |             |  |
| ddledock Lane |                                                                                                                                                                            |                     |                |                |             |  |
|               |                                                                                                                                                                            |                     |                |                |             |  |
| Hextable      |                                                                                                                                                                            |                     |                |                |             |  |
|               |                                                                                                                                                                            |                     |                |                |             |  |
|               |                                                                                                                                                                            |                     |                |                |             |  |
|               |                                                                                                                                                                            |                     |                |                |             |  |
|               |                                                                                                                                                                            |                     |                |                |             |  |
|               |                                                                                                                                                                            |                     |                |                |             |  |
| galow         | -<br>Revision                                                                                                                                                              |                     | -<br>By/Check  | -<br>Date      | -<br>Suffix |  |
|               |                                                                                                                                                                            |                     | ву/спеск       | Date           | SUITIX      |  |
|               | © THIS DRA                                                                                                                                                                 | WING IS COPYRI      | GHT            |                |             |  |
|               |                                                                                                                                                                            |                     |                |                |             |  |
|               |                                                                                                                                                                            |                     |                |                |             |  |
|               |                                                                                                                                                                            |                     |                |                |             |  |
| SZTU          |                                                                                                                                                                            |                     |                |                |             |  |
| 4322          | Drawn<br>DB                                                                                                                                                                | Review<br>EB        | Approved<br>RH | Date<br>2025-0 | 2-14        |  |
| 2             | Drawing No                                                                                                                                                                 |                     |                |                | Rev         |  |
| Kilometers    | FIGURE 2                                                                                                                                                                   |                     |                | -              |             |  |